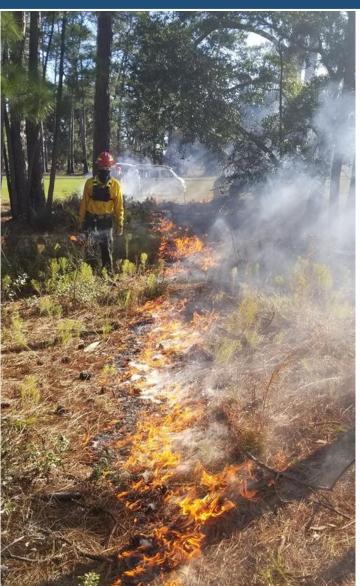

## Management Program Priorities

TATE PART

Restoration – Grasslands, Prescribed Fire & Wetlands