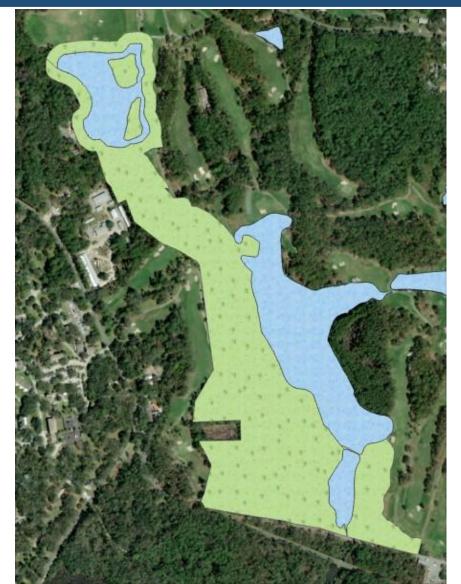

## Management Program Priorities

TATE PART

Restoration – Grasslands, Prescribed Fire & Wetlands