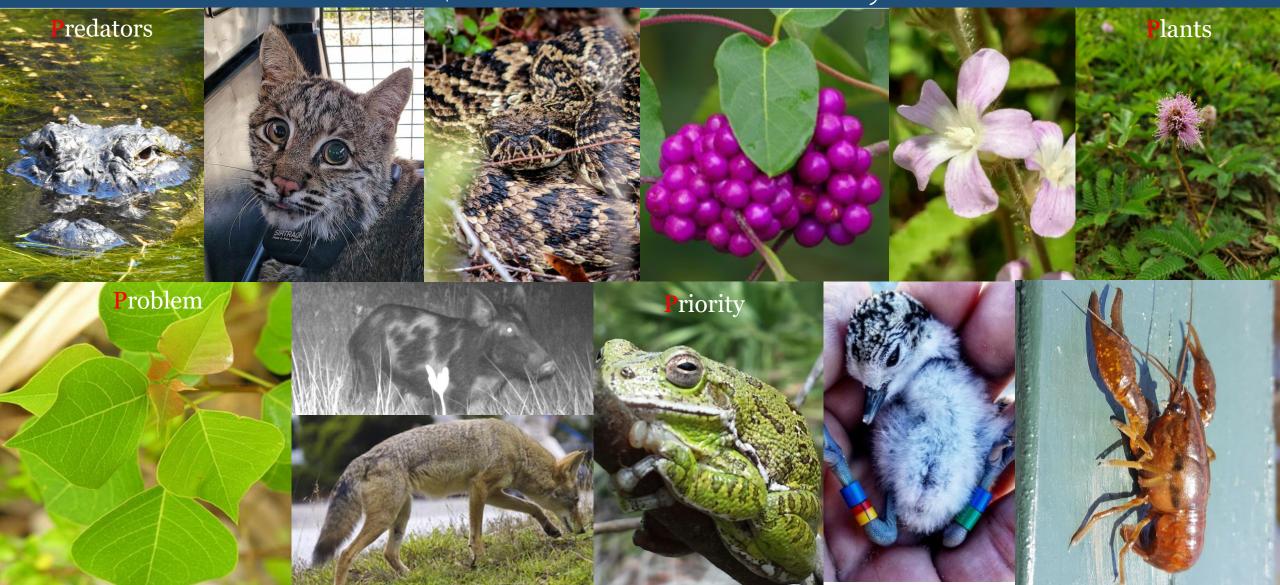

## Wildlife Research Programs The 4 P's – Inform Management Programs

Joseph Colbert CWBB - JIA Wildlife Biologist